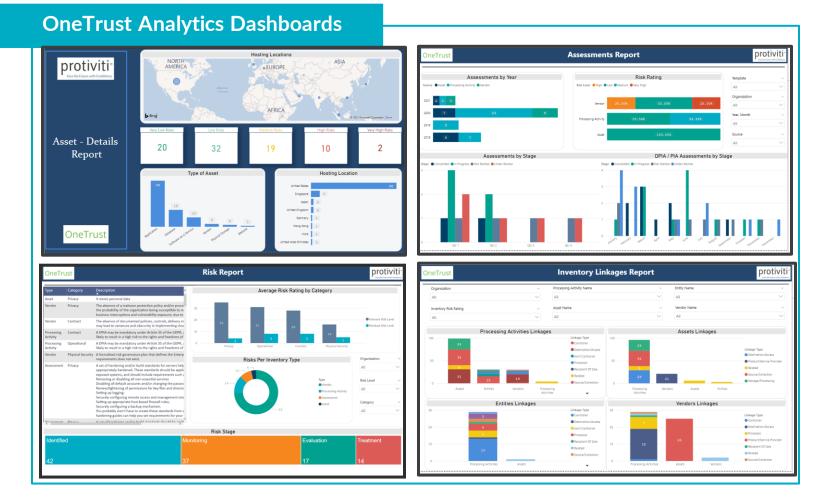

#### **Customized Integration**

Customized integrations between OneTrust and Power BI to enable visualization of Privacy, Security & Data Governance data, creating meaningful KPIs and dashboards supporting business operations and management reporting.

#### Holistic View

With over 120+ Power BI connectors, creating a holistic view for privacy and security from OneTrust as well as external privacy data sources where needed.

#### **Management Visibility**

Driving greater transparency of privacy reporting across executive teams. Provides increased ROI on privacy investment, less burden on manual reporting processes and increased adoption and integration of privacy processes into the business.

#### **Increased Drilldown Capacity**

Power BI users can drill down into privacy information presented, providing executive insight but also underlying data and risk analysis where needed.