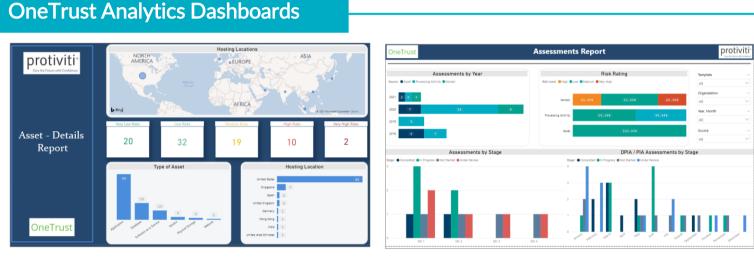

sed Drilldown Capacity

Power BI users can drill down into privacy information presented, providing executive insight but also underlying data and risk analysis where needed.

# INNOVATE. TRANSFORM. SUCCEED.

# **OneTrust Analytics Solution**

# **Deployment Options**



### Standardized

A ready-to-go, standard visualization relevant to key privacy metrics that supports simple and basic reporting requirements.



### Customized

Customized metrics designed to address specific needs including customized API connection. Provides a tailored metric dashboard that aligns with privacy strategy, KPIs and reporting requirements.



#### Fully Integrated

In-depth and **c**ustomizable dashboards consolidating data from multiple sources across an organization's IT ecosystem into one central view.





Schedule your OneTrust Analytics Solution Demonstration Today!



© 2021 Protiviti Inc. An Equal Opportunity Employer M/F/Disability/Veterans. Protiviti is not licensed or registered as a public accounting firm and does not issue opinions on financial statements or offer attestation services.