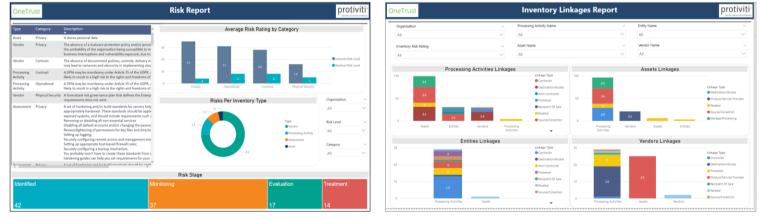

d Drilldown Capacity

Power BI users can drill down into privacy information presented, providing executive insight but also underlying data and risk analysis where needed.

# INNOVATE. TRANSFORM. SUCCEED.

# **OneTrust Analytics Solution**

# **Deployment Options**



### Standardized

A ready-to-go, standard visualization relevant to key privacy metrics that supports simple and basic reporting requirements.



### Customized

Customized metrics designed to address specific needs including customized API connection. Provides a tailored metric dashboard that aligns with privacy strategy, KPIs and reporting requirements.



#### Fully Integrated

In-depth and **c**ustomizable dashboards consolidating data from multiple sources across an organization's IT ecosystem into one central view.





Schedule your OneTrust Analytics Solution Demonstration Today!



© 2021 Protiviti Inc. An Equal Opportunity Employer M/F/Disability/Veterans. Protiviti is not licensed or registered as a public accounting firm and does not issue opinions on financial statements or offer attestation services.